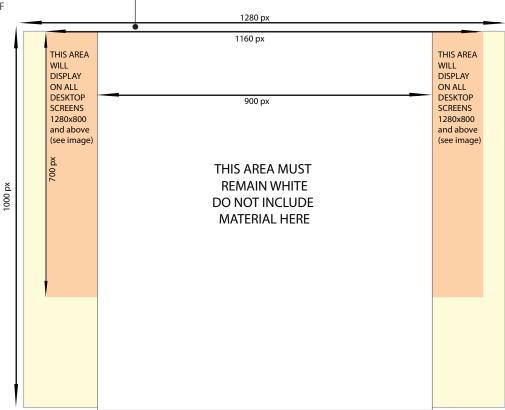

RN \$1575 Website wrap (2 weeks)\*
N \$1350 (viewable on Desktop)

**RN \$2625** Website wrap (1 month)\* **\$2250** (viewable on Desktop)

All costs are per month and bookings are subject to availability

#### **WEBSITE WRAPS**

Wraps adverts appear on

**Home Page**, **Rural News** or **Dairy News** landing pages and on all articles.

# Please contact our sales team for alternative options

PLEASE LEAVE A 25PX SPACE AT THE TOP OF THE ADVERT

Lower Ground Floor, 29 Northcroft Street, Takapuna 0622, Auckland

PO Box 331100, Takapuna, Auckland 0740
 Ph: 09 307 0399 • Fax: 09 307 0122
 Email editorial: editor@ruralnews.co.nz